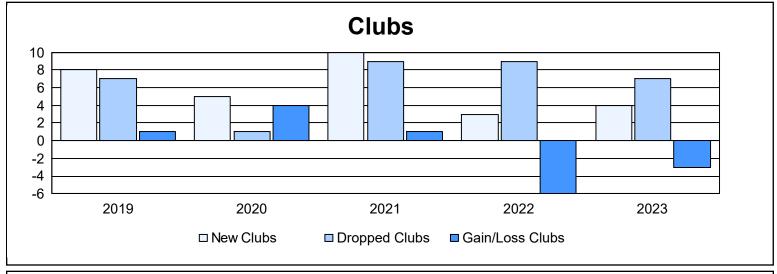

District 354 D As of June 2023 Cumulative

| Year      | New<br>Clubs | Dropped<br>Clubs | Gain/<br>Loss<br>Clubs | New<br>Members | Charter<br>Members | Reinstate<br>Members | Transfer<br>Members | Total<br>Member<br>Added | Total<br>Members<br>Dropped | Gain/<br>Loss<br>Members |
|-----------|--------------|------------------|------------------------|----------------|--------------------|----------------------|---------------------|--------------------------|-----------------------------|--------------------------|
| 2018-2019 | 8            | 7                | 1                      | 1,040          | 306                | 60                   | 17                  | 1,423                    | 1,592                       | -169                     |
| 2019-2020 | 5            | 1                | 4                      | 722            | 132                | 59                   | 22                  | 935                      | 1,413                       | -478                     |
| 2020-2021 | 10           | 9                | 1                      | 847            | 269                | 25                   | 15                  | 1,156                    | 959                         | 197                      |
| 2021-2022 | 3            | 9                | -6                     | 746            | 100                | 35                   | 10                  | 891                      | 995                         | -104                     |
| 2022-2023 | 4            | 7                | -3                     | 799            | 185                | 17                   | 11                  | 1,012                    | 1,099                       | -87                      |
| Average   | 6            | 7                | -1                     | 831            | 198                | 39                   | 15                  | 1,083                    | 1,212                       | -128                     |